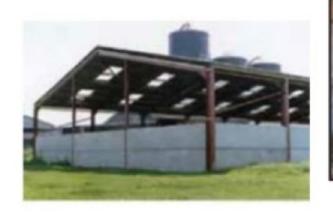

## PRE-STRESSED CONCRETE PANELS

Our panels are extremely versatile and can be used in a number of applications; including but not limited to:

- Industrial/Commercial buildings
- Warehouse units
- Retaining walls
- Grain stores
- Livestock buildings

The panels are tongue and groove fitting; meaning construction is quick, strong and gives a clean finish.

Manufactured using high tension wires for ultimate resistance and strength, our pre-stressed panels are made to the highest specification.