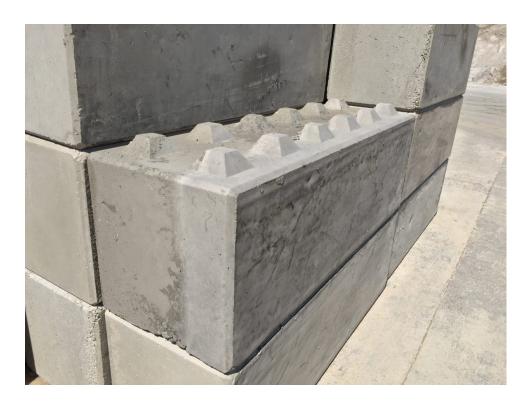

## Interlocking concrete blocks

For quick to construct temporary or permanent structures we supply interlocking concrete blocks- also known as lego blocks in the lengths 0.8m, 1.2, and 1.6m (all with the width and height of 0.8m).